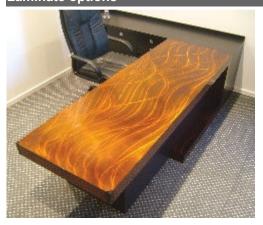

## Laminate options

Hot Metal's decorative horizontal applications such as tables, desks, bench tops, display units and dramatic centre pieces are winning appeal and design popularity. It is a metal laminate that produces an impressive, three dimensional effect giving decorative horizontals personality.

Hot Metal has a reflective quality which is beneficial to showcasing and displaying products. It is ideal for decorative surfaces in retail fit-outs, commercial fit-outs, particularly in reception, lobby and boardroom environments and for selected furniture pieces in high end residential projects.